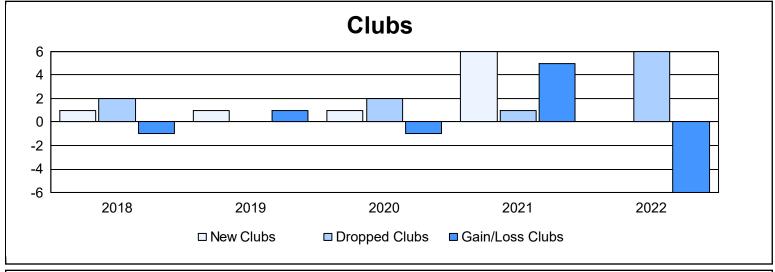

| Year      | New<br>Clubs | Dropped<br>Clubs | Gain/<br>Loss<br>Clubs | New<br>Members | Charter<br>Members | Reinstate<br>Members | Transfer<br>Members | Total<br>Member<br>Added | Total<br>Members<br>Dropped | Gain/<br>Loss<br>Members |
|-----------|--------------|------------------|------------------------|----------------|--------------------|----------------------|---------------------|--------------------------|-----------------------------|--------------------------|
| 2017-2018 | 1            | 2                | -1                     | 609            | 23                 | 57                   | 34                  | 723                      | 825                         | -102                     |
| 2018-2019 | 1            | 0                | 1                      | 534            | 21                 | 42                   | 54                  | 651                      | 1,063                       | -412                     |
| 2019-2020 | 1            | 2                | -1                     | 716            | 24                 | 41                   | 56                  | 837                      | 843                         | -6                       |
| 2020-2021 | 6            | 1                | 5                      | 295            | 159                | 66                   | 63                  | 583                      | 842                         | -259                     |
| 2021-2022 | 0            | 6                | -6                     | 400            | 3                  | 43                   | 44                  | 490                      | 978                         | -488                     |
| Average   | 2            | 2                | 0                      | 511            | 46                 | 50                   | 50                  | 657                      | 910                         | -253                     |