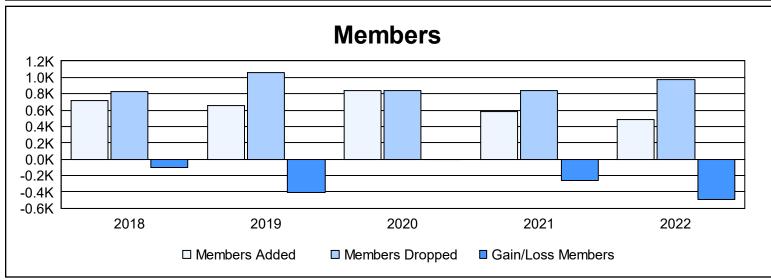

| Year      | New<br>Clubs | Dropped<br>Clubs | Gain/<br>Loss<br>Clubs | New<br>Members | Charter<br>Members | Reinstate<br>Members | Transfer<br>Members | Total<br>Member<br>Added | Total<br>Members<br>Dropped | Gain/<br>Loss<br>Members |
|-----------|--------------|------------------|------------------------|----------------|--------------------|----------------------|---------------------|--------------------------|-----------------------------|--------------------------|
| 2017-2018 | 1            | 2                | -1                     | 609            | 23                 | 57                   | 34                  | 723                      | 825                         | -102                     |
| 2018-2019 | 1            | 0                | 1                      | 534            | 21                 | 42                   | 54                  | 651                      | 1,063                       | -412                     |
| 2019-2020 | 1            | 2                | -1                     | 716            | 24                 | 41                   | 56                  | 837                      | 843                         | -6                       |
| 2020-2021 | 6            | 1                | 5                      | 295            | 159                | 66                   | 63                  | 583                      | 842                         | -259                     |
| 2021-2022 | 0            | 6                | -6                     | 400            | 3                  | 43                   | 44                  | 490                      | 978                         | -488                     |
| Average   | 2            | 2                | 0                      | 511            | 46                 | 50                   | 50                  | 657                      | 910                         | -253                     |